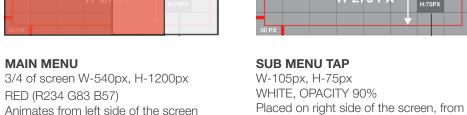

#### SUB MENU

1/2 of screen W-360px, H-975px WHITE, OPACITY 90% Animates from right side of the screen from plus tap, 225px downwards.