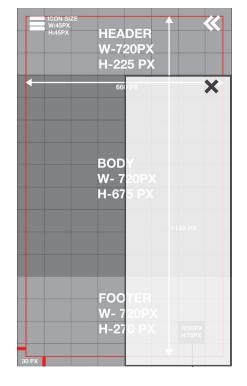

#### **≡ + × « ≡ + × «**

MAIN MENU ICON H 45px W 45px WHITE NOTIFICATION ICON H ??px W ??px VIRUS ICON H ??px W ??px TIME MEASURE ICON H ??px W ??px

VUNERABILITY MEASURE ICON H ??px W ??px

PLUS TAP SUB MENU ICON H 48px W 48px GREY

CROSS ICON H 47px W 47px GREY

BACK ICON H 51px W 56px