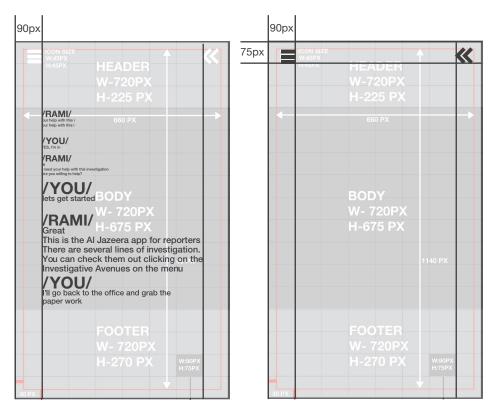

# THE GRID & LAYOUT

THE GRID IS DIVIDED TO THREE SUB CATEGORISE TO ALIGN WITH AND MAXIMISE THE FUNCTIONALITY OF THE APP. IT'S STILL INTERCHANGEABLE.

## **THE GRID & LAYOUT**

MAIN MENU

from menu icon

RED (R234 G83 B57)

| - | ICON SIZE |                                |         |             |
|---|-----------|--------------------------------|---------|-------------|
|   | W:45PX    |                                |         | <b>K</b> (~ |
|   | H:45PX    |                                |         |             |
|   | n.49FA    | HEADER                         |         |             |
|   |           |                                |         |             |
|   |           | W-720PX                        |         |             |
|   |           |                                |         |             |
|   |           | H-225 PX                       |         |             |
|   |           | 11-2251 A                      |         |             |
|   |           |                                |         | _           |
|   |           | 000 81/                        |         | eł.         |
|   |           | 660 PX                         |         |             |
|   |           |                                |         | _           |
|   |           |                                |         |             |
|   |           |                                |         |             |
|   |           |                                |         |             |
|   |           |                                |         |             |
|   |           |                                |         |             |
|   |           |                                |         |             |
|   |           |                                |         |             |
|   |           |                                |         |             |
|   |           |                                |         |             |
|   |           | BODY                           |         |             |
|   |           |                                |         |             |
|   |           | W- 720PY                       |         |             |
|   |           |                                |         |             |
|   |           | W- 720PX<br>H-675 PX           |         |             |
|   |           | H-0/5 PA                       |         |             |
|   |           |                                |         |             |
|   |           |                                |         |             |
|   |           |                                |         |             |
|   |           |                                | 1140 PX |             |
|   |           |                                | 1140 FA |             |
|   |           |                                |         |             |
|   |           |                                |         |             |
|   |           |                                |         |             |
|   |           |                                |         |             |
|   |           |                                |         |             |
|   |           |                                |         |             |
|   |           |                                |         |             |
|   |           |                                |         |             |
|   |           | FOOTED                         |         |             |
|   |           | FOOTER                         |         |             |
|   |           | FOOTER<br>W- 720PX<br>H-270 PX |         |             |
|   |           | W- 720PX                       |         |             |
|   |           |                                |         |             |
|   |           | H-270 PX                       | W:90P>  | <           |
|   |           |                                | H:75PX  |             |
|   |           |                                |         |             |
|   |           |                                |         |             |
|   |           |                                |         |             |

225px downwards.