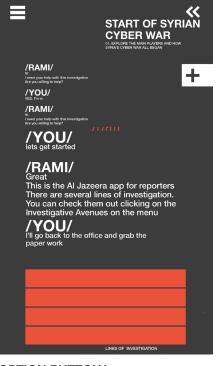

SUB MENU TEXT Helvetica Neue LT Pro 75 BOLD 44PT GREY (R60; G60; B59) UPPERCASE Distance between lines 44PT

LINES OF INVESTIGATION TEXT Helvetica Neue LT Pro 75 BOLD 58PT WHITE, UPPERCASE Distance between lines 54PT

#### SMALL TEXT

Helvetica Neue LT Pro 65 MEDIUM 10PT WHITE, UPPERCASE Distance between lines 11PT

CHAT MESSENGER TEXT Helvetica Neue LT Pro 65 MEDIUM 28PT WHITE, lowercase

Distance between lines 30PT

**TITLE /NAME TEXT** 

Helvetica Neue LT Pro 75 MEDIUM 48PT WHITE, UPPERCASE Distance between lines 30PT

#### TYPOGRAPHY

OPTION BUTTON/ CHAT MESSENGER TEXT Helvetica Neue LT Pro 75 BOLD ??PT

WHITE, lowercase Distance between lines??PT

**PEOPLE & POWER** 