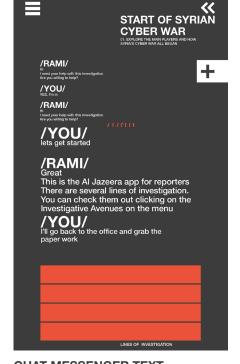

#### SUB MENU

1/2 of screen W-360px, H-975px WHITE, OPACITY 90% Animates from right side of the screen from plus tap, 225px downwards.

#### MAIN ICON LOCATON

Main icons snapped to line located 90px from left and right sides and sits on line75px from top.