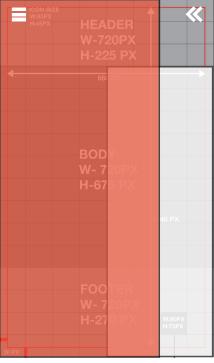

#### SUB MENU

1/2 of screen W-360px, H-975px WHITE, OPACITY 90% Animates from right side of the screen from plus tap, 225px downwards.