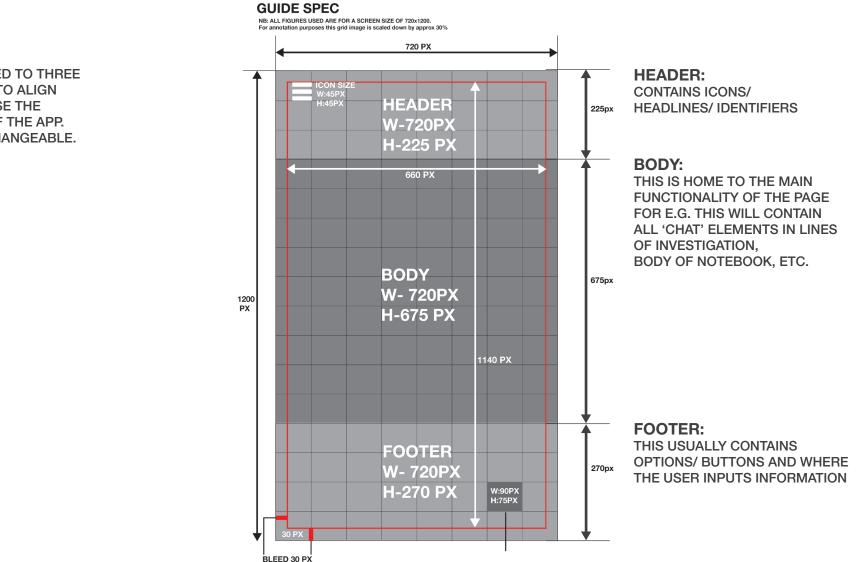

# THE GRID & LAYOUT

THE GRID IS DIVIDED TO THREE SUB CATEGORISE TO ALIGN WITH AND MAXIMISE THE FUNCTIONALITY OF THE APP. IT'S STILL INTERCHANGEABLE.

## **THE GRID & LAYOUT**

MAIN MENU

from menu icon

RED (R234 G83 B57)

| - | ICON SIZE |                                |         |             |
|---|-----------|--------------------------------|---------|-------------|
|   | W:45PX    |                                |         | <b>K</b> (~ |
|   | H:45PX    |                                |         |             |
|   | n.49FA    | HEADER                         |         |             |
|   |           |                                |         |             |
|   |           | W-720PX                        |         |             |
|   |           |                                |         |             |
|   |           | H-225 PX                       |         |             |
|   |           | 11-2251 A                      |         |             |
|   |           |                                |         | _           |
|   |           | 000 81/                        |         | eł.         |
|   |           | 660 PX                         |         |             |
|   |           |                                |         | _           |
|   |           |                                |         |             |
|   |           |                                |         |             |
|   |           |                                |         |             |
|   |           |                                |         |             |
|   |           |                                |         |             |
|   |           |                                |         |             |
|   |           |                                |         |             |
|   |           |                                |         |             |
|   |           |                                |         |             |
|   |           | BODY                           |         |             |
|   |           |                                |         |             |
|   |           | W- 720PY                       |         |             |
|   |           |                                |         |             |
|   |           | W- 720PX<br>H-675 PX           |         |             |
|   |           | H-0/5 PA                       |         |             |
|   |           |                                |         |             |
|   |           |                                |         |             |
|   |           |                                |         |             |
|   |           |                                | 1140 PX |             |
|   |           |                                | 1140 FA |             |
|   |           |                                |         |             |
|   |           |                                |         |             |
|   |           |                                |         |             |
|   |           |                                |         |             |
|   |           |                                |         |             |
|   |           |                                |         |             |
|   |           |                                |         |             |
|   |           |                                |         |             |
|   |           | FOOTED                         |         |             |
|   |           | FOOTER                         |         |             |
|   |           | FOOTER<br>W- 720PX<br>H-270 PX |         |             |
|   |           | W- 720PX                       |         |             |
|   |           |                                |         |             |
|   |           | H-270 PX                       | W:90P>  | <           |
|   |           |                                | H:75PX  |             |
|   |           |                                |         |             |
|   |           |                                |         |             |
|   |           |                                |         |             |

225px downwards.

#### MAIN ICON LOCATON

Main icons snapped to line located 90px from left and right sides and sits on line75px from top.